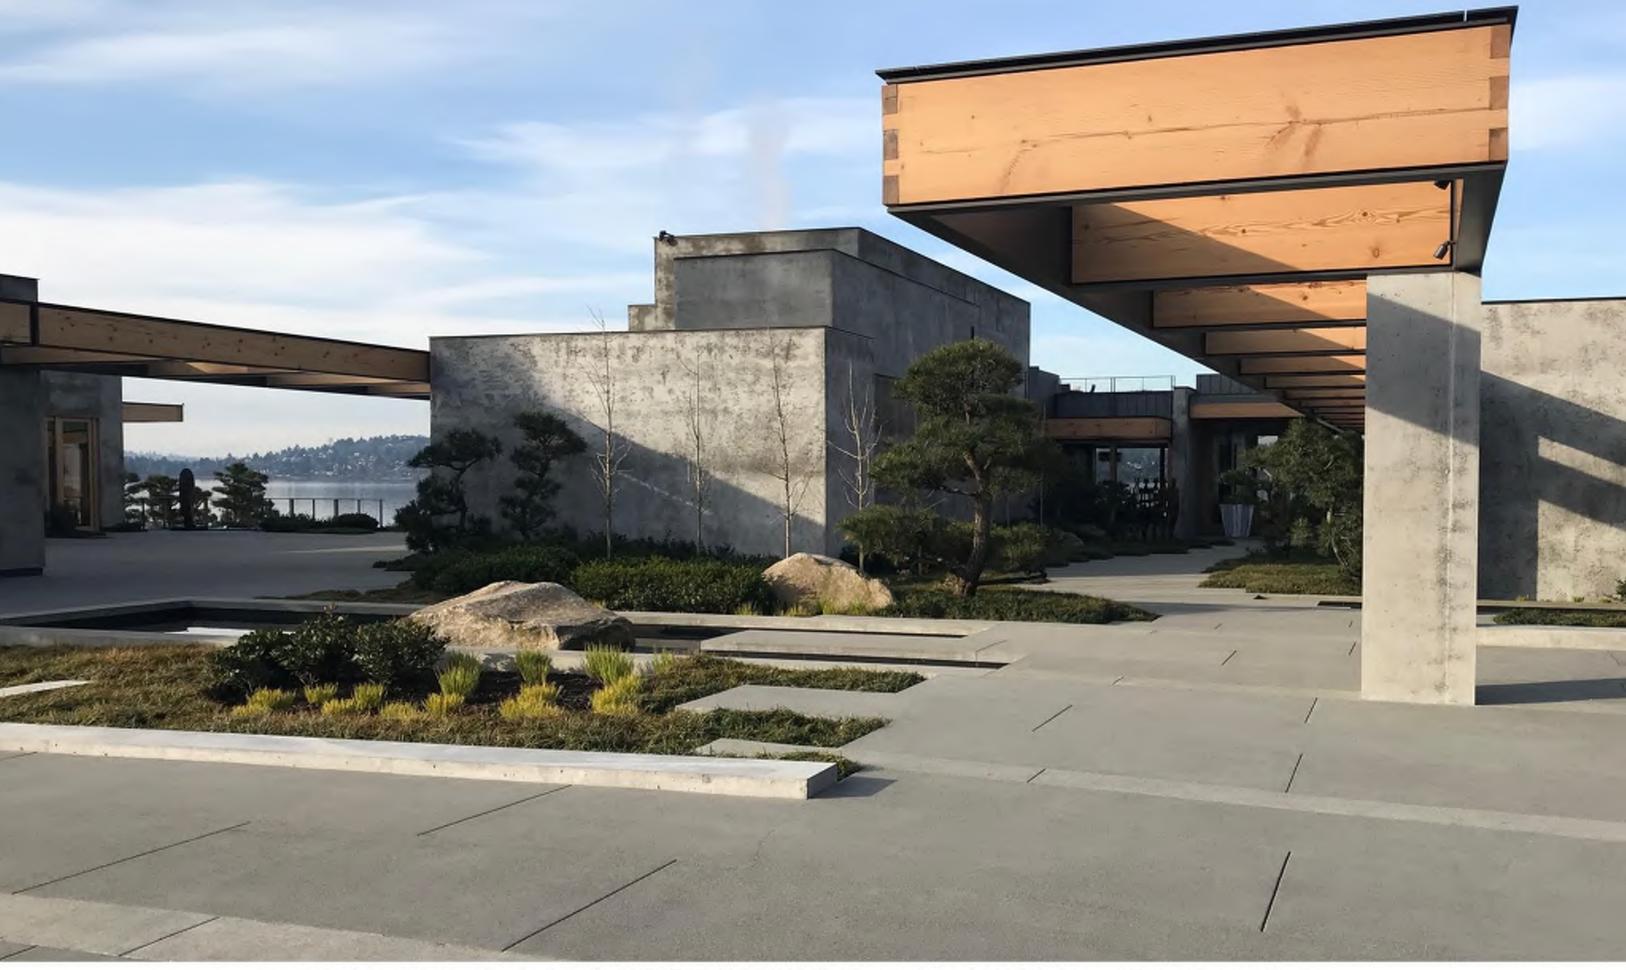

## Proctor Landing

ARCHITECT SUSAN DESKO AIA

Architect Susan Desko AIA | PROCTOR LANDING | Mercer Island, WA | Project Type: Renovation

Principal-In-Charge: Susan Desko, AIA

Project Architect: Caleb Spangenberger, AIA

#### **DESIGN TEAM MEMBERS**

Mike Allaire
Daniel Carr
Jackie Crego
Amanda Engel
Cameron Lewis
Eric Thiel
Laura Vogel

#### **CONSULTANTS**

AV/Security: Definitive / Audio Innovations

Civil: LPD Engineering, PLLC

Geotech: Associated Earth Sciences, Inc

Façade: Entuitive

Interior Design: Architect Susan Desko, AIA

Landscape Design: Allworth Design

Lighting Design: Brian Hood Lighting Design

Mechanical: Franklin Engineering

Mold Remediation: NVL Labs Photography: Avants, Susan Desko

Shoreline: Waterfront Constructions

Structural: MCE Structural Consultants / SSF