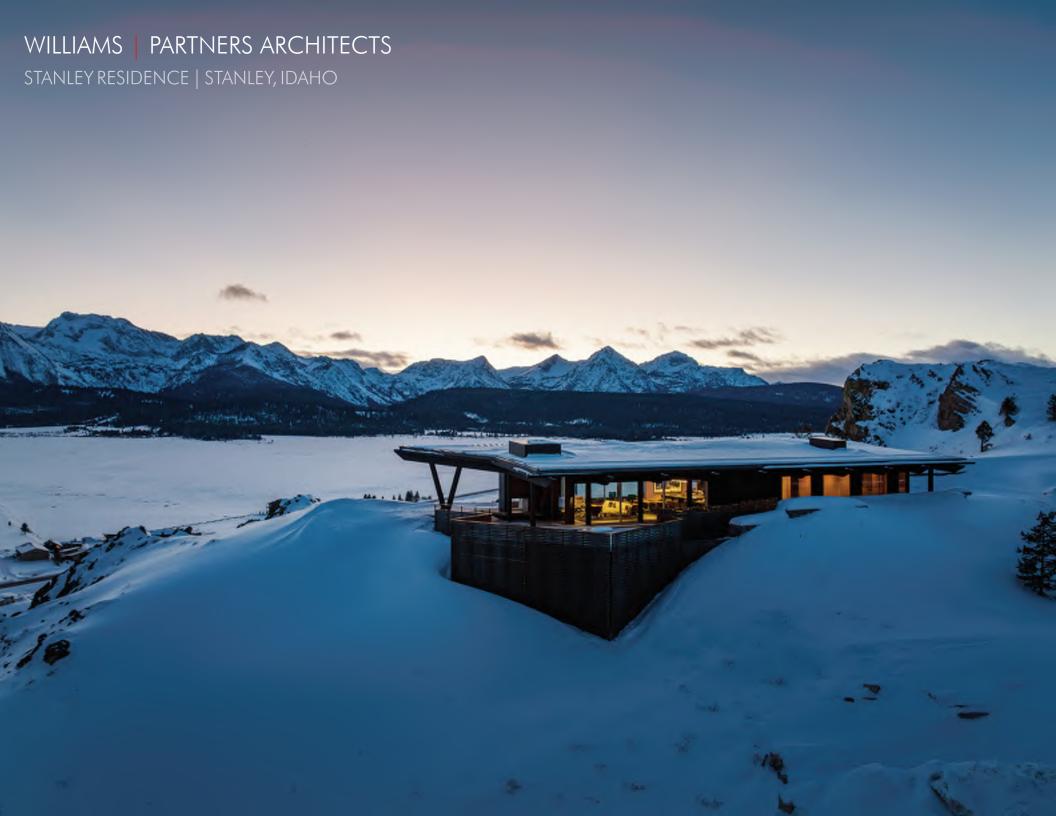

### Stanley Residence

WILLIAMS | PARTNERS ARCHITECTS

#### WILLIAMS | PARTNERS ARCHITECTS

STANLEY RESIDENCE | STANLEY, IDAHO

#### DESIGN TEAM

DESIGN PRINCIPAL | JEFFREY WILLIAMS AIA, NCARB
PROJECT ARCHITECT | TRAVIS KILLMER AIA, NCARB
LANDSCAPE ARCHITECT | ROB KING, LANDWORK STUDIO
LIGHTING DESIGN | SYSTEMS WEST
INTERIOR DESIGN | STEVE SCHAFER, ARCHITECTURAL RESOURCES