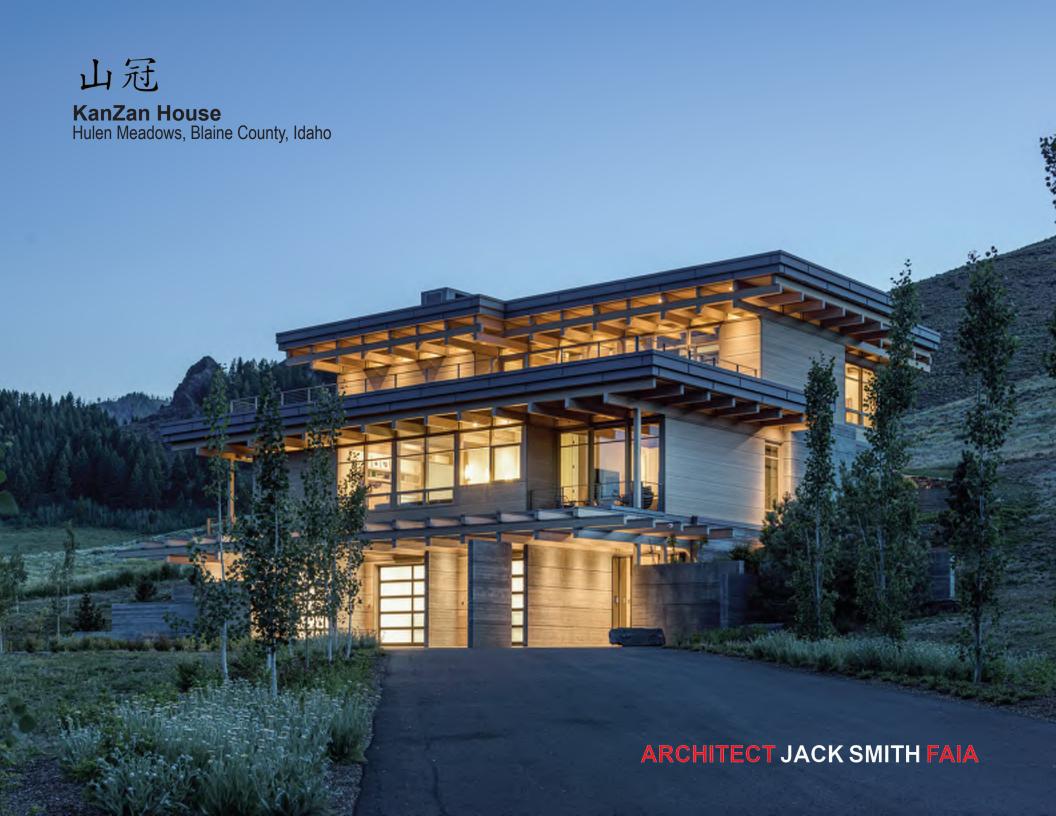

#### Kanzan House

ARCHITECT JACK SMITH FAIA

#### KanZan House

Hulen Meadows, Blaine County, Idaho

### Kanzan House

ARCHITECT JACK SMITH FAIA