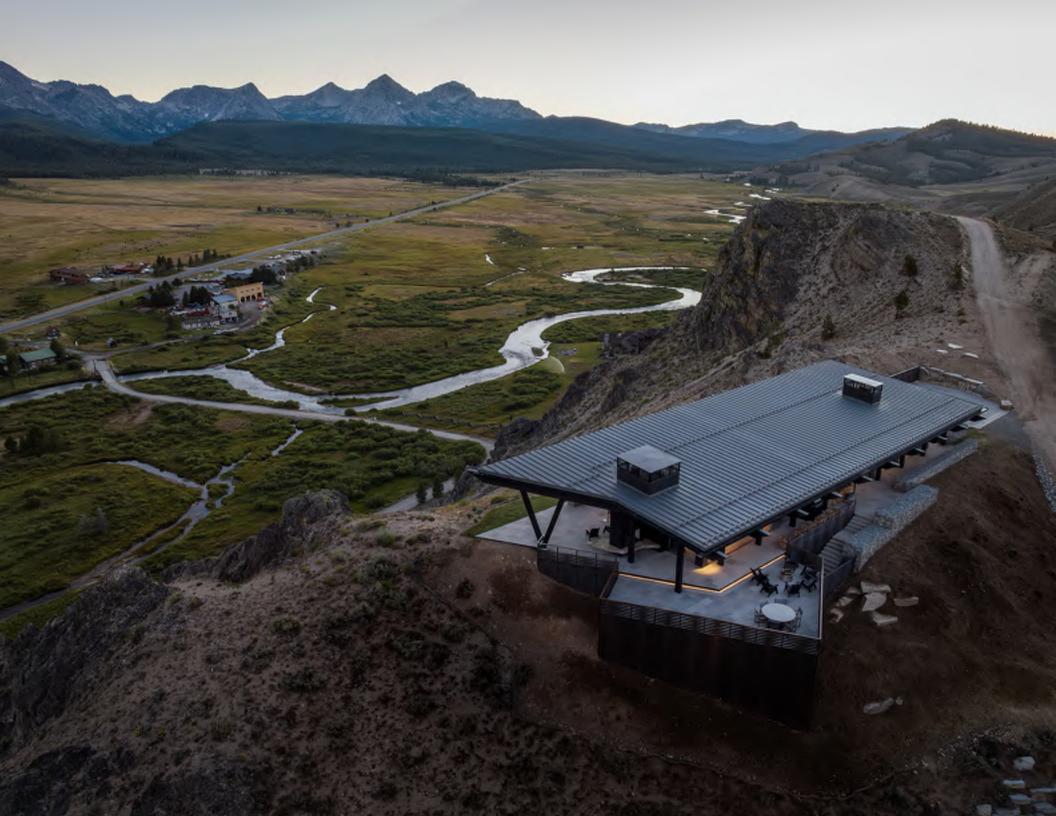

### Stanley Residence

WILLIAMS | PARTNERS ARCHITECTS

#### WILLIAMS | PARTNERS ARCHITECTS

STANLEY RESIDENCE | STANLEY, IDAHO

#### DESIGN TEAM

DESIGN PRINCIPAL | JEFFREY WILLIAMS AIA, NCARB
PROJECT ARCHITECT | TRAVIS KILLMER AIA, NCARB
LANDSCAPE ARCHITECT | ROB KING, LANDWORK STUDIO
LIGHTING DESIGN | SYSTEMS WEST
INTERIOR DESIGN | STEVE SCHAFER, ARCHITECTURAL RESOURCES

#### CONSULTANTS/COLABORATORS

GENERAL CONTRACTOR | KEITH REESE, SAWTOOTH VALLEY BUILDERS

STRUCTURAL ENGINEER | LIV JENSEN P.E.

CIVIL ENGINEER | STEVE SCHWARTZ, ORION SURVEYING PLLC

GEOTECHNICAL | STEVE BUTLER, BUTLER ASSOCIATES

FENESTRATION | SWISS FINE LINE | TANNER WINDOWS AND DOORS

MILL WORK | KETCHUM KUSTOM WOODWORKS

PHOTOGRAPHER | GABE BORDER