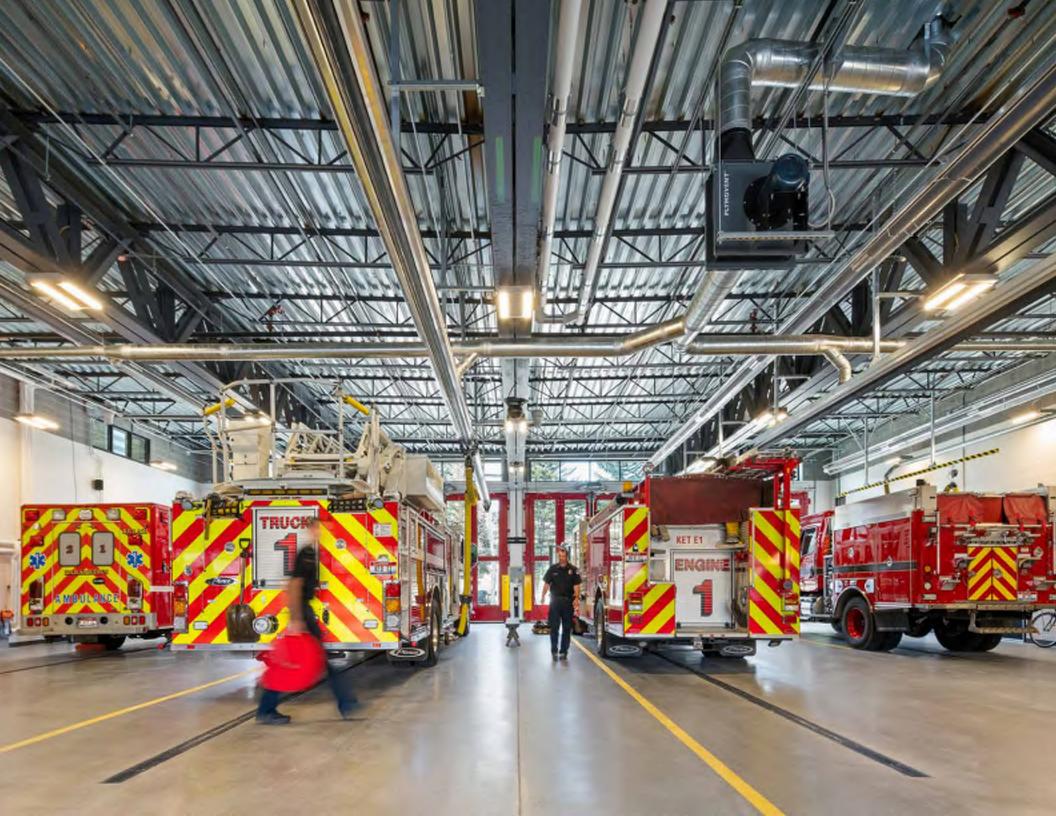

### **Ketchum Fire Station**

COLE ARCHITECTS

#### **Ketchum Fire Station 1**

KETCHUM, IDAHO

**Entrant Name:** Cole Architects

#### **Ketchum Fire Station 1**

KETCHUM, IDAHO

**Design Team:** Cole Architects

Matt Huffield, AIA, NCARB, LEED AP

Stan Cole, AIA, LEED AP

Allison Gray, Design & Drafting

#### **Ketchum Fire Station 1**

KETCHUM, IDAHO

#### **Collaborators:**

Construction Manager: CORE Construction

Fire Facility Consultant: TCA Structural Engineer: KPFF

MEP Engineer: Musgrove Engineering

Civil Engineer: The Land Group

Landscape Architect: The Land Group Owners Rep: DPPM Project Management Sustainability Consultant: Brightworks Photography: Tobin Rogers Photography