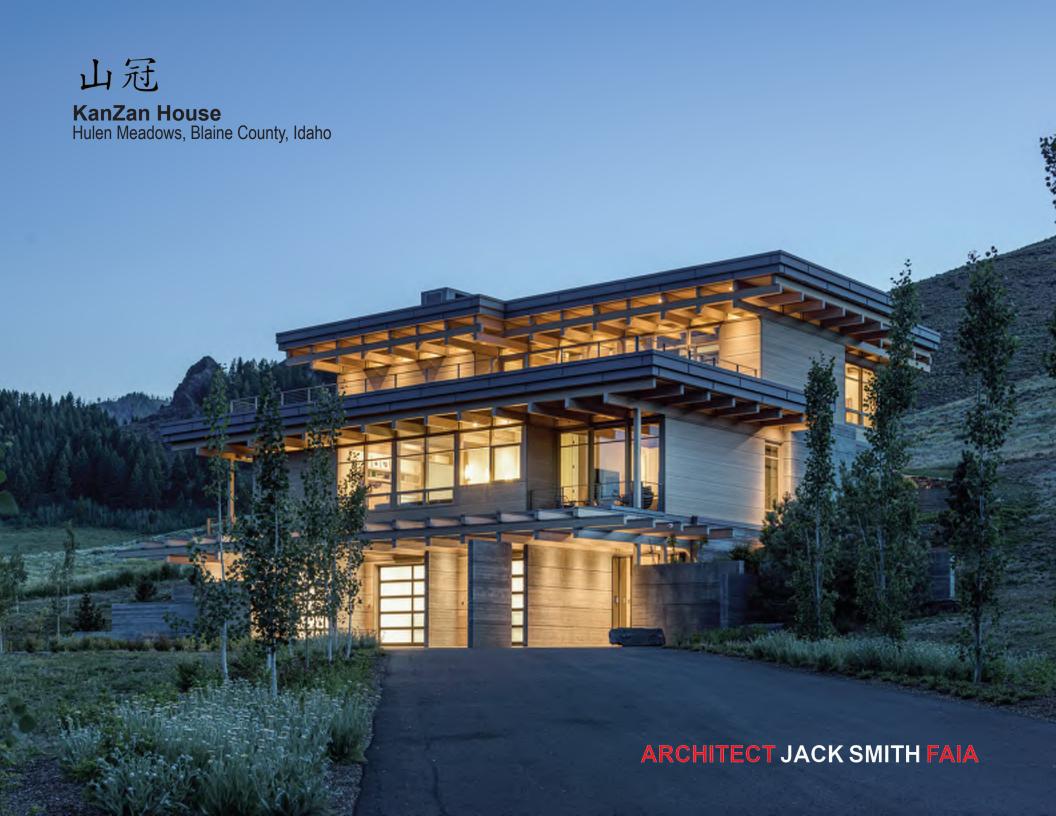

#### Kanzan House

ARCHITECT JACK SMITH FAIA

#### KanZan House

Hulen Meadows, Blaine County, Idaho