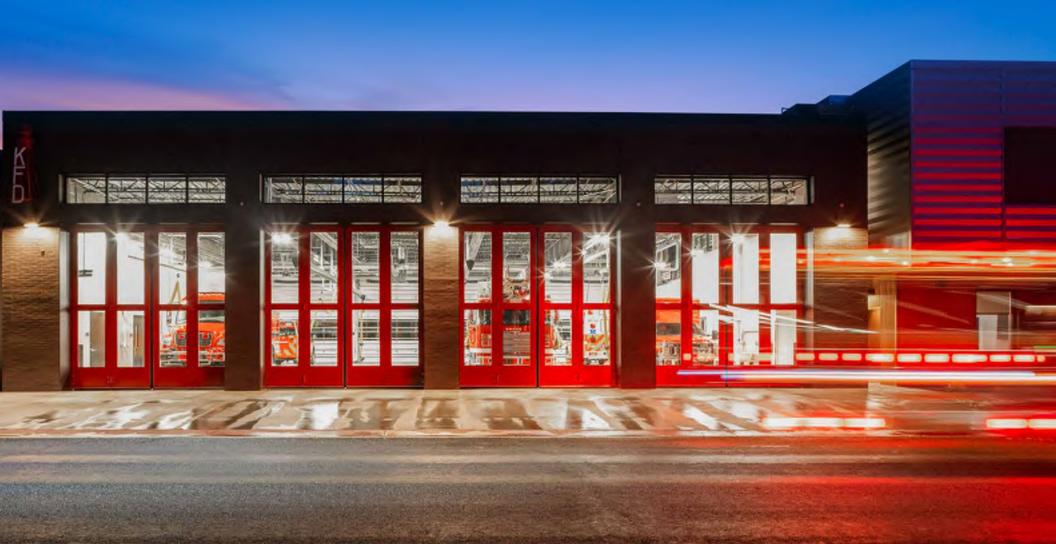

### **Ketchum Fire Station**

COLE ARCHITECTS

#### **Ketchum Fire Station 1**

KETCHUM, IDAHO

**Entrant Name:** Cole Architects

#### **Ketchum Fire Station 1**

KETCHUM, IDAHO

**Design Team:** Cole Architects

Matt Huffield, AIA, NCARB, LEED AP

Stan Cole, AIA, LEED AP

Allison Gray, Design & Drafting

#### **Ketchum Fire Station 1**

KETCHUM, IDAHO

#### **Collaborators:**

Construction Manager: CORE Construction

Fire Facility Consultant: TCA Structural Engineer: KPFF

MEP Engineer: Musgrove Engineering

Civil Engineer: The Land Group

Landscape Architect: The Land Group Owners Rep: DPPM Project Management Sustainability Consultant: Brightworks Photography: Tobin Rogers Photography