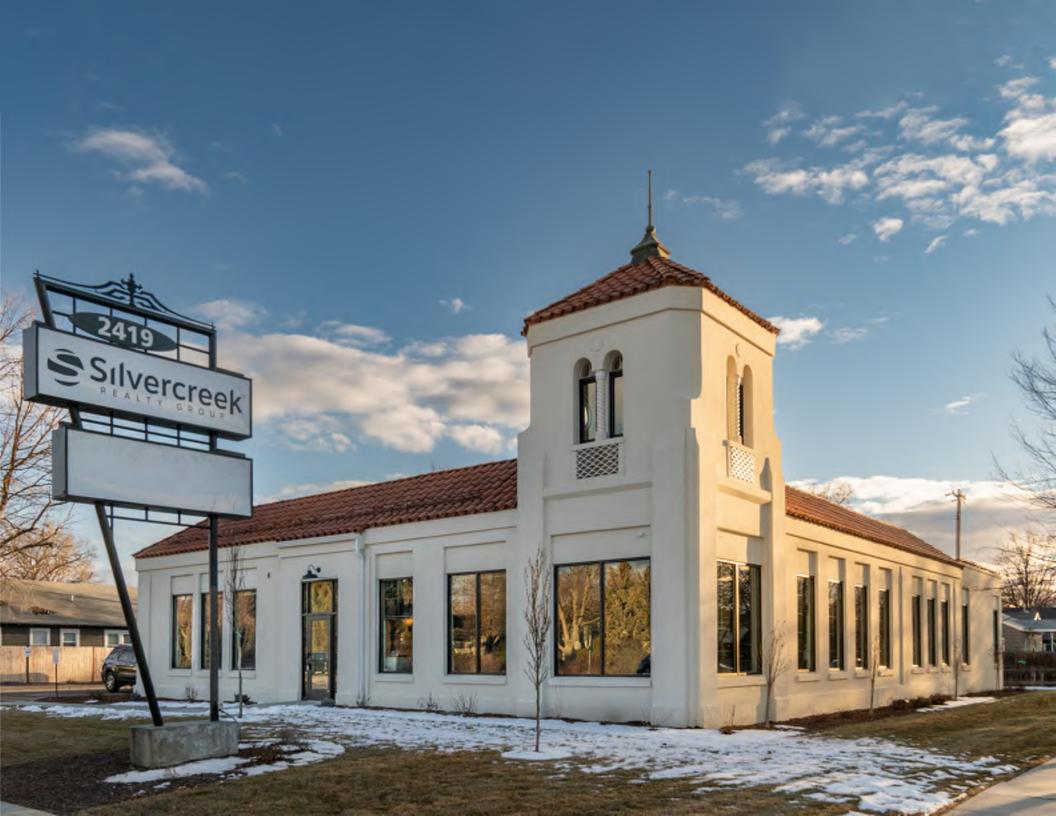

## Guernsey Dairy Milk Depot

HATCH DESIGN ARCHITECTURE

Guernsey Dairy Milk Depot/Silvercreek Realty
2419 State Street
Boise, ID 83702

## Design Team

**Principal-in-Charge:**Jeff Hatch, AIA LEED AP

**Project Manager:** illiam Thornton

**Architectural Staff:** Nic McGarvey

**Architectural Staff:**Steve Thiessen

**Architectural Staff:**Rachel Ro e