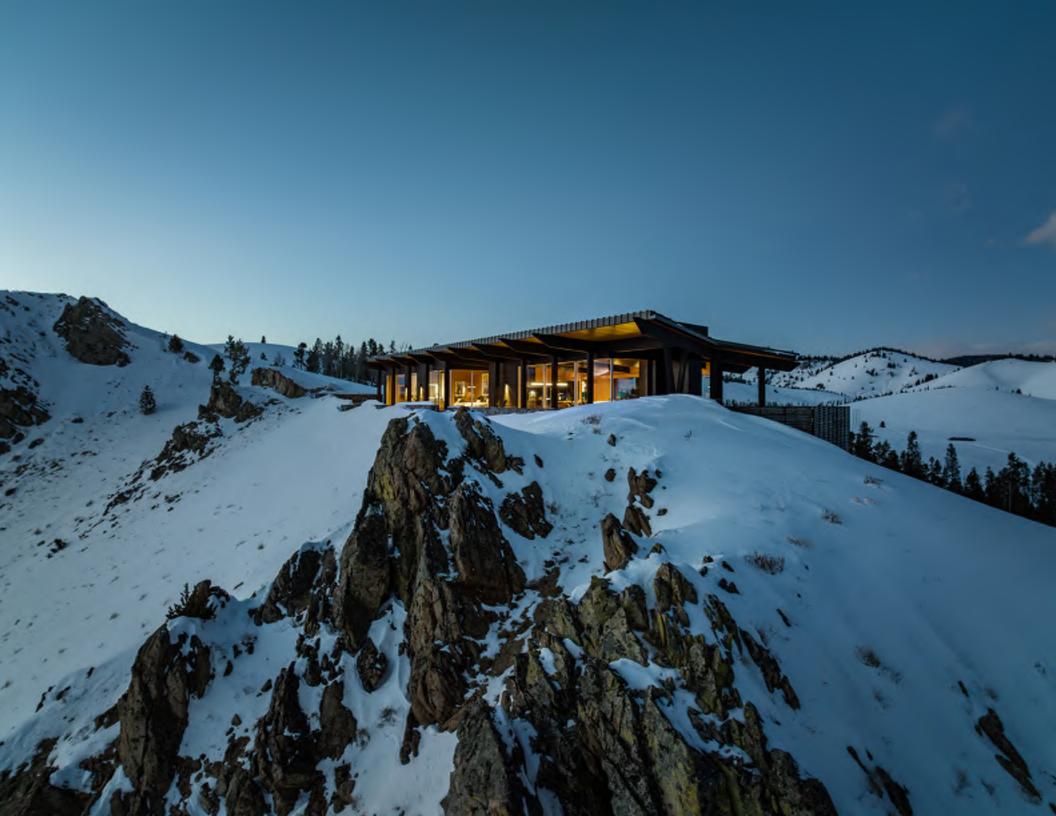

### Stanley Residence

WILLIAMS | PARTNERS ARCHITECTS

#### WILLIAMS | PARTNERS ARCHITECTS

STANLEY RESIDENCE | STANLEY, IDAHO

#### DESIGN TEAM

DESIGN PRINCIPAL | JEFFREY WILLIAMS AIA, NCARB
PROJECT ARCHITECT | TRAVIS KILLMER AIA, NCARB
LANDSCAPE ARCHITECT | ROB KING, LANDWORK STUDIO
LIGHTING DESIGN | SYSTEMS WEST
INTERIOR DESIGN | STEVE SCHAFER, ARCHITECTURAL RESOURCES