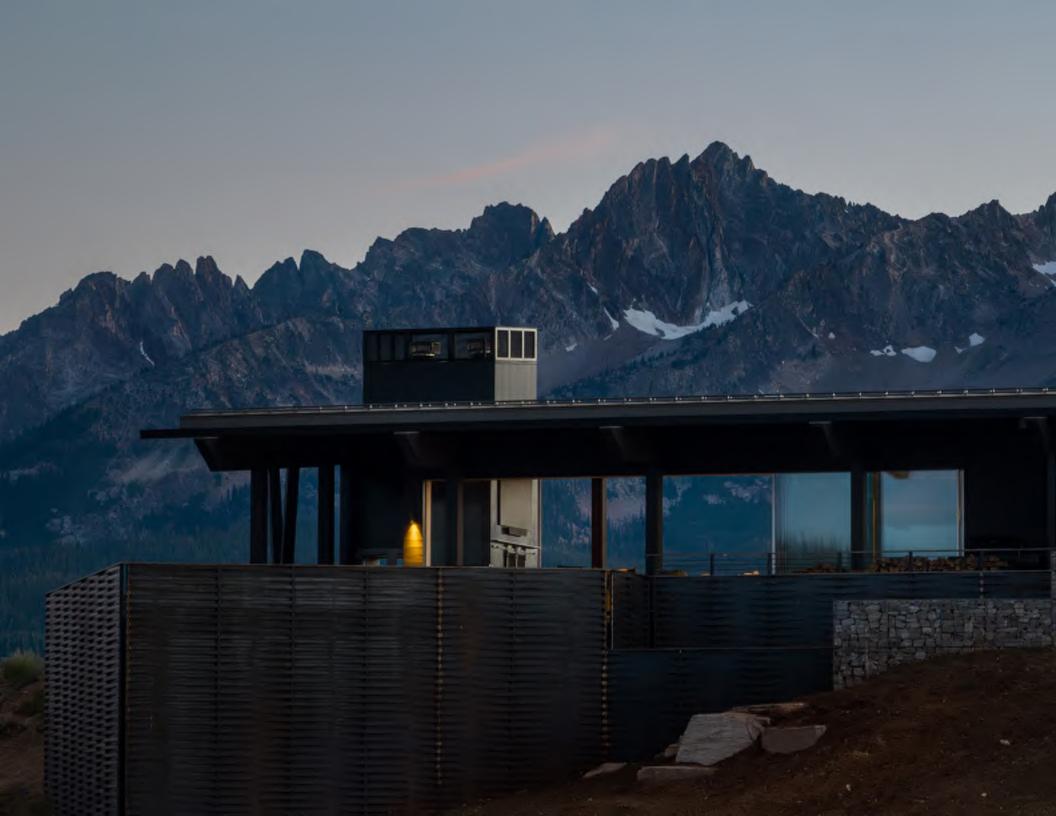

### Stanley Residence

WILLIAMS | PARTNERS ARCHITECTS

#### WILLIAMS | PARTNERS ARCHITECTS

STANLEY RESIDENCE | STANLEY, IDAHO

#### DESIGN TEAM

DESIGN PRINCIPAL | JEFFREY WILLIAMS AIA, NCARB
PROJECT ARCHITECT | TRAVIS KILLMER AIA, NCARB
LANDSCAPE ARCHITECT | ROB KING, LANDWORK STUDIO
LIGHTING DESIGN | SYSTEMS WEST
INTERIOR DESIGN | STEVE SCHAFER, ARCHITECTURAL RESOURCES