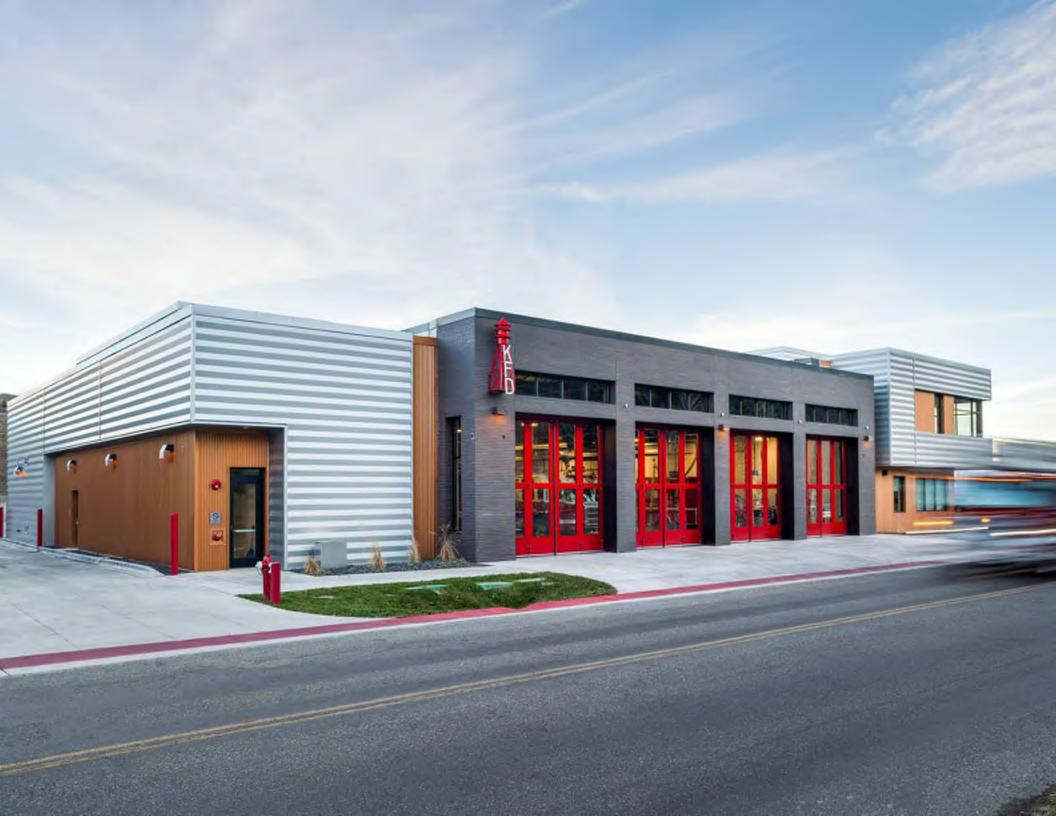

### **Ketchum Fire Station**

COLE ARCHITECTS

#### **Ketchum Fire Station 1**

KETCHUM, IDAHO

**Entrant Name:** Cole Architects

#### **Ketchum Fire Station 1**

KETCHUM, IDAHO

**Design Team:** Cole Architects

Matt Huffield, AIA, NCARB, LEED AP

Stan Cole, AIA, LEED AP

Allison Gray, Design & Drafting

#### **Ketchum Fire Station 1**

KETCHUM, IDAHO

#### **Collaborators:**

Construction Manager: CORE Construction

Fire Facility Consultant: TCA Structural Engineer: KPFF

MEP Engineer: Musgrove Engineering

Civil Engineer: The Land Group

Landscape Architect: The Land Group Owners Rep: DPPM Project Management Sustainability Consultant: Brightworks Photography: Tobin Rogers Photography