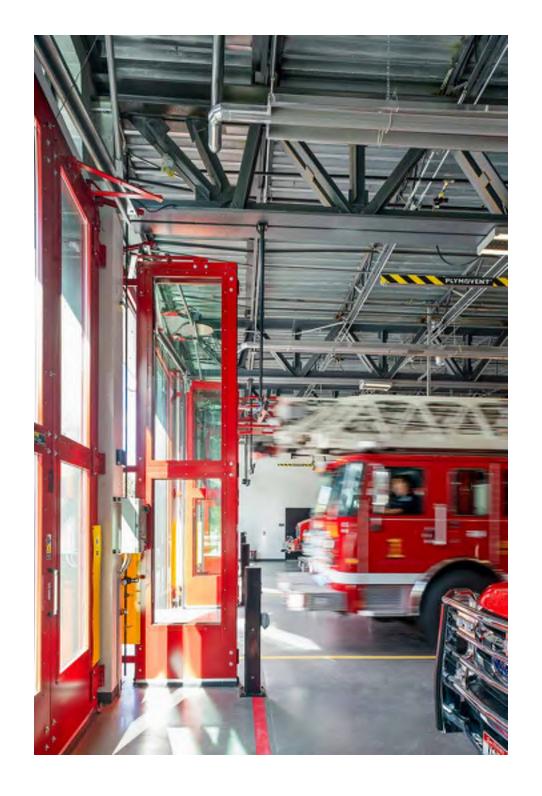

### **Ketchum Fire Station**

COLE ARCHITECTS

#### **Ketchum Fire Station 1**

KETCHUM, IDAHO

**Entrant Name:** Cole Architects

#### **Ketchum Fire Station 1**

KETCHUM, IDAHO

**Design Team:** Cole Architects

Matt Huffield, AIA, NCARB, LEED AP

Stan Cole, AIA, LEED AP

Allison Gray, Design & Drafting

#### **Ketchum Fire Station 1**

KETCHUM, IDAHO

#### **Collaborators:**

Construction Manager: CORE Construction

Fire Facility Consultant: TCA Structural Engineer: KPFF

MEP Engineer: Musgrove Engineering

Civil Engineer: The Land Group

Landscape Architect: The Land Group Owners Rep: DPPM Project Management Sustainability Consultant: Brightworks Photography: Tobin Rogers Photography